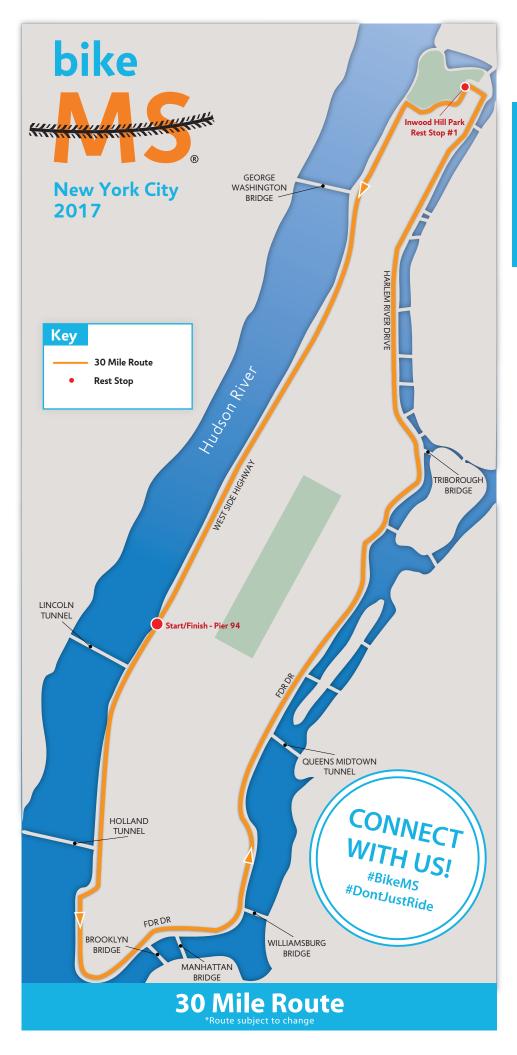

## **30 MILE RIDERS**

• Rest Stop #1 Inwood Hill Park: 8:00 - 10:00 a.m.

## 30 Mile Route

| Mileage                            |                    | Cue                                       | Location                                                                              |
|------------------------------------|--------------------|-------------------------------------------|---------------------------------------------------------------------------------------|
| 0                                  | START              | West Street at 46th Street                |                                                                                       |
| 4.1                                | S<br>BL            | West Street<br>FDR Drive connector tunnel |                                                                                       |
| 6.9                                | Χ                  | Under Williamsburg Bridge                 |                                                                                       |
| 10.3                               | Χ                  | Under Queensboro Bridge                   |                                                                                       |
| 17.9                               | BR<br>BR<br>S<br>L |                                           |                                                                                       |
| 19.3                               | STOP               | REST S                                    | TOP - Inwood Hill Park                                                                |
| 19.4<br>20<br>20.3<br>21.6<br>28.2 | R<br>BL<br>R<br>R  | Seama<br>Riversion<br>Henry               | Road<br>14th Street<br>n Avenue<br>de Drive<br>Hudson Parkway<br>– 56th Street & West |